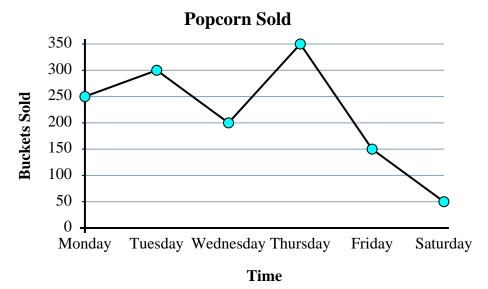

The graph below shows the amount of popcorn sold at a theater. Use the graph to answer the questions.

- 1) Which day had the most popcorn sold?
- 2) Which day had the least popcorn sold?
- 3) From Wednesday to Thursday did the amount of popcorn sold increase or decrease?
- 4) How many buckets were sold on Tuesday?
- 5) How many buckets were sold on Thursday?
- **6**) Were more buckets sold on Tuesday or on Thursday?
- 7) Were fewer buckets sold on Tuesday or on Thursday?
- **8**) What is the difference in the number of buckets sold on Tuesday and the number sold on Wednesday?
- 9) What is the total number of buckets sold?
- 10) On Friday the goal was to sell at least 100 buckets. Was that goal reached?

**Answers** 

1. \_\_\_\_\_

2.

3. \_\_\_\_\_

4. \_\_\_\_\_

5. \_\_\_\_

6.

7. \_\_\_\_\_

8. \_\_\_\_\_

9. \_\_\_\_\_

10. \_\_\_\_\_

The graph below shows the amount of popcorn sold at a theater. Use the graph to answer the questions.

- 1) Which day had the most popcorn sold?
- 2) Which day had the least popcorn sold?
- 3) From Wednesday to Thursday did the amount of popcorn sold increase or decrease?
- 4) How many buckets were sold on Tuesday?
- 5) How many buckets were sold on Thursday?
- **6)** Were more buckets sold on Tuesday or on Thursday?
- 7) Were fewer buckets sold on Tuesday or on Thursday?
- **8)** What is the difference in the number of buckets sold on Tuesday and the number sold on Wednesday?
- 9) What is the total number of buckets sold?
- **10**) On Friday the goal was to sell at least 100 buckets. Was that goal reached?

- 1. Thursday
- 2. Saturday
  - **Increase**
  - **300**
  - <sub>5.</sub> 350
  - 5. Thursday
  - 7. Tuesday
  - **100**
  - 9. **1300**
  - 10. **yes**