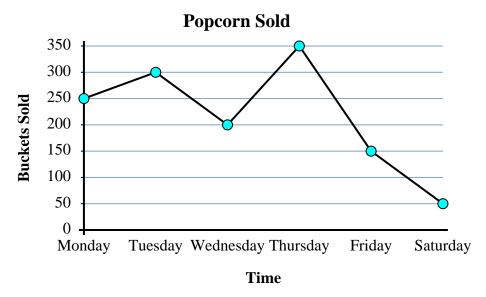

8. \_\_\_\_\_

9. \_\_\_\_\_

10. \_\_\_\_\_

The graph below shows the amount of popcorn sold at a theater. Use the graph to answer the questions.

- 1) Which day had the most popcorn sold?
- 2) Which day had the least popcorn sold?
- 3) From Wednesday to Thursday did the amount of popcorn sold increase or decrease?
- 4) How many buckets were sold on Tuesday?
- 5) How many buckets were sold on Thursday?
- **6)** Were more buckets sold on Tuesday or on Thursday?
- 7) Were fewer buckets sold on Tuesday or on Thursday?
- **8)** What is the difference in the number of buckets sold on Tuesday and the number sold on Wednesday?
- 9) What is the total number of buckets sold?
- **10**) On Friday the goal was to sell at least 100 buckets. Was that goal reached?